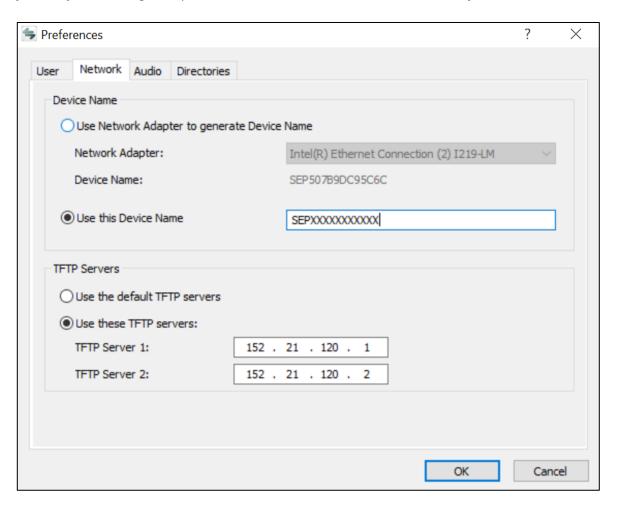

## 11. Click the Menu Button (circled in red)

- 12. On the Preferences screen:
- 13. Click the Network tab
- 14. Click "Use this Device Name". In the field provided, enter the device name provided to you via your manager/supervisor or (Reese Bell, ext. 4215 or Bari Snyder, ext. 4638)

- 15. In the TFTP Servers section, it should say 152.21.120.1 and 152.21.120.2
- 16. Click OK. IP Communicator may restart.
- 17. Your IP Communicator should show your extension in the top right and you should now be able to log into your Finesse Account.