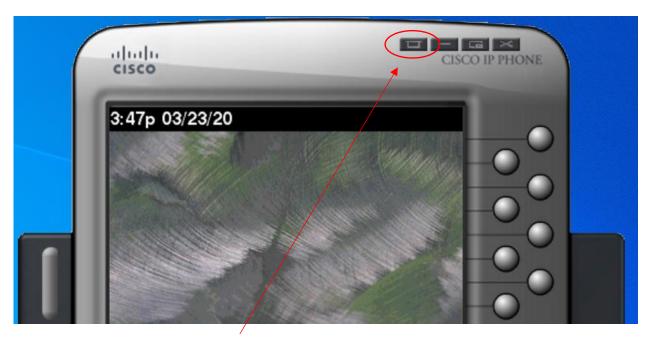

## 11. Click the Menu Button (circled in red)

- 12. On the Preferences screen:
- 13. Click the Network tab
- 14. Click "Use this Device Name". In the field provided, enter the device name provided to you via your manager/supervisor or (Reese Bell, ext. 4215 or Bari Snyder, ext. 4638)