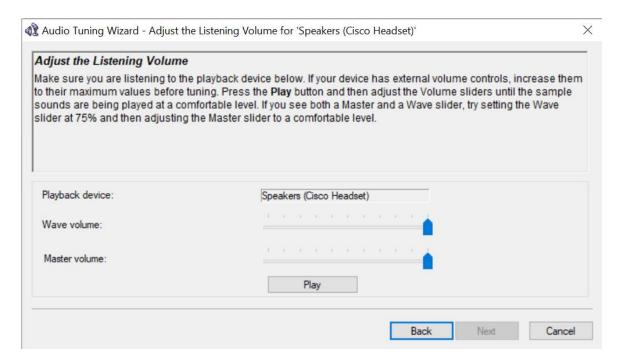

7. Click the Play button and follow the on-screen instructions, then click Next.

- 8. If a Windows Security Alert pops up for the Audio Tuning Wizard, click Allow Access.
- 9. Click the Test button and follow the on-screen instructions, then click Next.