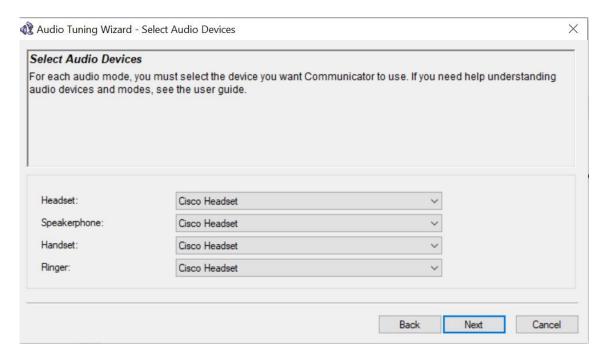

- 3. After the install runs, it may prompt you to restart. Please do so.
- 4. Double-click the icon to run IP Communicator.
- 5. When the Audio Tuning Wizard window opens, click Next.
- 6. Keep all default selections on the Select Audio Devices screen and click Next.