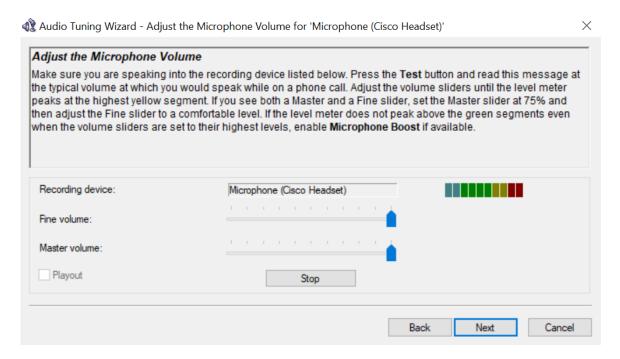

7. Click the Play button and follow the on-screen instructions, then click Next.

- 8. If a Windows Security Alert pops up for the Audio Tuning Wizard, click Allow Access.
- 9. Click the Test button and follow the on-screen instructions, then click Next.

10. When you have completed the Audio Tuning Wizard, click Finish. If a Windows Security Alert pops up for Cisco IP Communicator, click Allow Access.