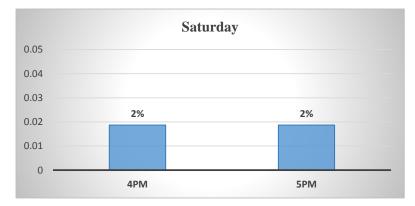

# UNC-PEMBROKE SPACE UTILIZATION ANALYSIS, FALL 2014



### **Utilization for Classrooms & Instructional Labs**







## UNC-PEMBROKE SPACE UTILIZATION ANALYSIS, FALL 2014

### Utilization by Day and Hour













## UNC-PEMBROKE SPACE UTILIZATION ANALYSIS, FALL 2014

#### **Square Feet of Academic Facilites Per FTE Student**

| <br>···· <b>1</b> ····     |                |           |           |           |           |           |
|----------------------------|----------------|-----------|-----------|-----------|-----------|-----------|
| ASF of Academic Facilities | FTE Enrollment | Fall 2014 | Fall 2013 | Fall 2012 | Fall 2011 | Fall 2010 |
| 474,709                    | 5,525          | 86        | 87        | 86        | 79        | 72        |

### Assignable Area Per Student Station for Classrooms

| No. of Rooms | No. of Student Stations | Avg. Student Station per room | Total Sq.FT |
|--------------|-------------------------|-------------------------------|-------------|
| 106          |