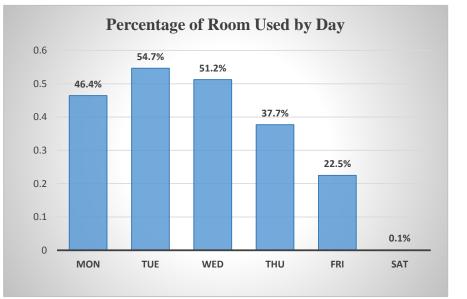

# UNC-PEMBROKE SPACE UTILIZATION ANALYSIS, FALL 2014



### **Utilization for Classrooms & Instructional Labs**







## UNC-PEMBROKE SPACE UTILIZATION ANALYSIS, FALL 2014

### Utilization by Day and Hour













## UNC-PEMBROKE SPACE UTILIZATION ANALYSIS, FALL 2014

#### **Square Feet of Academic Facilites Per FTE Student**

| <br>···· <b>1</b> ····     |                |           |           |           |           |           |
|----------------------------|----------------|-----------|-----------|-----------|-----------|-----------|
| ASF of Academic Facilities | FTE Enrollment | Fall 2014 | Fall 2013 | Fall 2012 | Fall 2011 | Fall 2010 |
| 474,709                    | 5,525          | 86        | 87        | 86        | 79        | 72        |

### Assignable Area Per Student Station for Classrooms

| No. of Rooms | No. of Student Stations | Avg. Student Station per room | Total Sq.FT |
|----