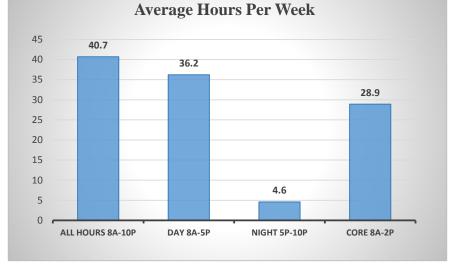

### **Utilization for Classrooms & Instructional Labs**

#### Average Weekly Room Hours of Instruction in Laboratories

| Total Hours | Avg. Day time Hrs | Avg. Nighttime Hrs |
|-------------|-------------------|--------------------|
| 541.5       | 16.5              | 1                  |