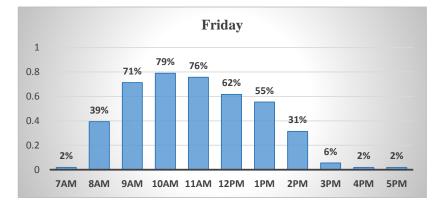

# UNC-PEMBROKE SPACE UTILIZATION ANALYSIS, FALL 2014



### **Utilization for Classrooms & Instructional Labs**







## UNC-PEMBROKE SPACE UTILIZATION ANALYSIS, FALL 2014

### Utilization by Day and Hour













## UNC-PEMBROKE SPACE UTILIZATION ANALYSIS, FALL 2014

#### **Square Feet of Academic Facilites Per FTE Student**

| <br>···· <b>1</b> ····     |                |           |           |           |           |           |
|----------------------------|----------------|-----------|-----------|-----------|-----------|-----------|
| ASF of Academic Facilities | FTE Enrollment | Fall 2014 | Fall 2013 | Fall 2012 | Fall 2011 | Fall 2010 |
| 474,709                    | 5,525          | 86        | 87        | 86        | 79        | 72        |

### Assignable Area Per Student Station for Classrooms

| No. of Rooms | No. of Student Stations | Avg. Student Station per room | Total Sq.FT |
|--------------|-------------------------|-------------------------------|-------------|
| 106