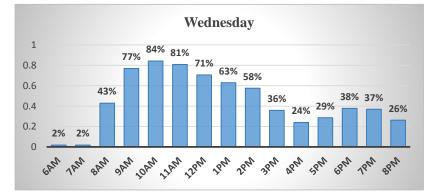

# UNC-PEMBROKE SPACE UTILIZATION ANALYSIS, FALL 2014



### **Utilization for Classrooms & Instructional Labs**







## UNC-PEMBROKE SPACE UTILIZATION ANALYSIS, FALL 2014

### Utilization by Day and Hour













## UNC-PEMBROKE SPACE UTILIZATION ANALYSIS, FALL 2014

#### **Square Feet of Academic Facilites Per FTE Student**

| <br>···· <b>1</b> ····     |                |           |           |           |           |           |
|----------------------------|----------------|-----------|-----------|-----------|-----------|-----------|
| ASF of Academic Facilities | FTE Enrollment | Fall 2014 | Fall 2013 | Fall 2012 | Fall 2011 | Fall 2010 |
| 474,709                    | 5,525          | 86        | 87        | 86        | 79        | 72        |

### Assignable Area Per Student Station for Classrooms

| No. of Rooms | No. of Student Stations | Avg. Student Station per room | Total Sq.FT |
|--------------|-------------------------|-------------------------------|-------------|
| 106