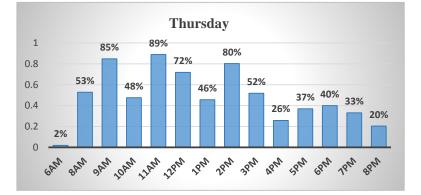

# UNC-PEMBROKE SPACE UTILIZATION ANALYSIS, FALL 2014



### **Utilization for Classrooms & Instructional Labs**







## UNC-PEMBROKE SPACE UTILIZATION ANALYSIS, FALL 2014

### Utilization by Day and Hour













## UNC-PEMBROKE SPACE UTILIZATION ANALYSIS, FALL 2014

#### **Square Feet of Academic Facilites Per FTE Student**

| <br>···· <b>1</b> ····     |                |           |           |           |           |           |
|----------------------------|----------------|-----------|-----------|-----------|-----------|-----------|
| ASF of Academic Facilities | FTE Enrollment | Fall 2014 | Fall 2013 | Fall 2012 | Fall 2011 | Fall 2010 |
| 474,709                    | 5,525          | 86        | 87        | 86        | 79        | 72        |

### Assignable Area Per Student Station for Classrooms

| No. of Rooms | No. of Student Stations | Avg. Student Station per room | Total Sq.FT |
|--------------|-------------------------|-------------------------------|-------------|
| 106