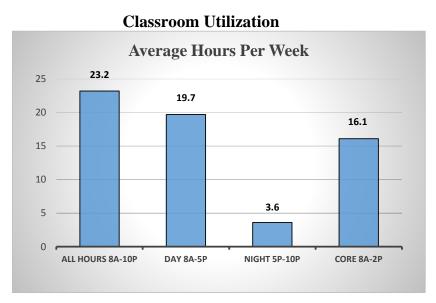

### **Utilization for Classrooms & Instructional Labs**

#### Average Weekly Room Hours of Instruction in Classrooms

| Total Hours | Avg. Day time Hrs | Avg. Nighttime Hrs |
|-------------|-------------------|--------------------|
| 2,463       | 19.7              | 3.6                |