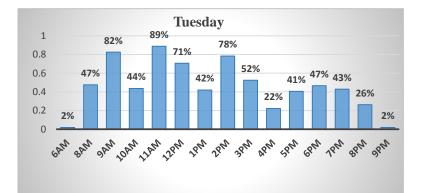

# UNC-PEMBROKE SPACE UTILIZATION ANALYSIS, FALL 2014



### **Utilization for Classrooms & Instructional Labs**







## UNC-PEMBROKE SPACE UTILIZATION ANALYSIS, FALL 2014

### Utilization by Day and Hour













## UNC-PEMBROKE SPACE UTILIZATION ANALYSIS, FALL 2014

#### **Square Feet of Academic Facilites Per FTE Student**

| <br>···· <b>1</b> ····     |                |           |           |           |           |           |
|----------------------------|----------------|-----------|-----------|-----------|-----------|-----------|
| ASF of Academic Facilities | FTE Enrollment | Fall 2014 | Fall 2013 | Fall 2012 | Fall 2011 | Fall 2010 |
| 474,709                    | 5,525          | 86        | 87        | 86        | 79        | 72        |

### Assignable Area Per Student Station for Classrooms

| No. of Rooms | No. of Student Stations | Avg. Student Station per room | Total Sq.FT |
|--------------|-------------------------|-------------------------------|-------------|
| 106