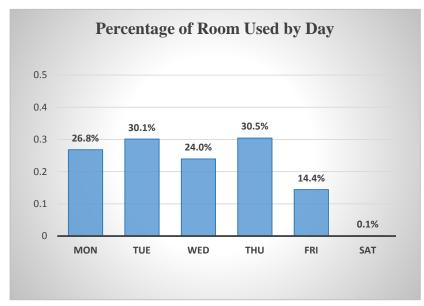

# UNC-PEMBROKE SPACE UTILIZATION ANALYSIS, FALL 2014



### **Utilization for Classrooms & Instructional Labs**







## UNC-PEMBROKE SPACE UTILIZATION ANALYSIS, FALL 2014

### Utilization by Day and Hour













## UNC-PEMBROKE SPACE UTILIZATION ANALYSIS, FALL 2014

#### **Square Feet of Academic Facilites Per FTE Student**

| <br>···· <b>1</b> ····     |                |           |           |           |           |           |
|----------------------------|----------------|-----------|-----------|-----------|-----------|-----------|
| ASF of Academic Facilities | FTE Enrollment | Fall 2014 | Fall 2013 | Fall 2012 | Fall 2011 | Fall 2010 |
| 474,709                    | 5,525          | 86        | 87        | 86        | 79        | 72        |

### Assignable Area Per Student Station for Classrooms

| No. of Rooms | No. of Student Stations | Avg. Student Station per room | Total Sq.FT |
|--