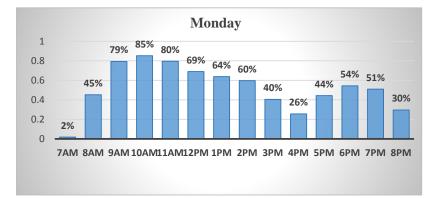

# UNC-PEMBROKE SPACE UTILIZATION ANALYSIS, FALL 2014



### **Utilization for Classrooms & Instructional Labs**







## UNC-PEMBROKE SPACE UTILIZATION ANALYSIS, FALL 2014

### Utilization by Day and Hour













## UNC-PEMBROKE SPACE UTILIZATION ANALYSIS, FALL 2014

#### **Square Feet of Academic Facilites Per FTE Student**

| <br>···· <b>1</b> ····     |                |           |           |           |           |           |
|----------------------------|----------------|-----------|-----------|-----------|-----------|-----------|
| ASF of Academic Facilities | FTE Enrollment | Fall 2014 | Fall 2013 | Fall 2012 | Fall 2011 | Fall 2010 |
| 474,709                    | 5,525          | 86        | 87        | 86        | 79        | 72        |

### Assignable Area Per Student Station for Classrooms

| No. of Rooms | No. of Student Stations | Avg. Student Station per room | Total Sq.FT |
|--------------|-------------------------|-------------------------------|-------------|
| 106